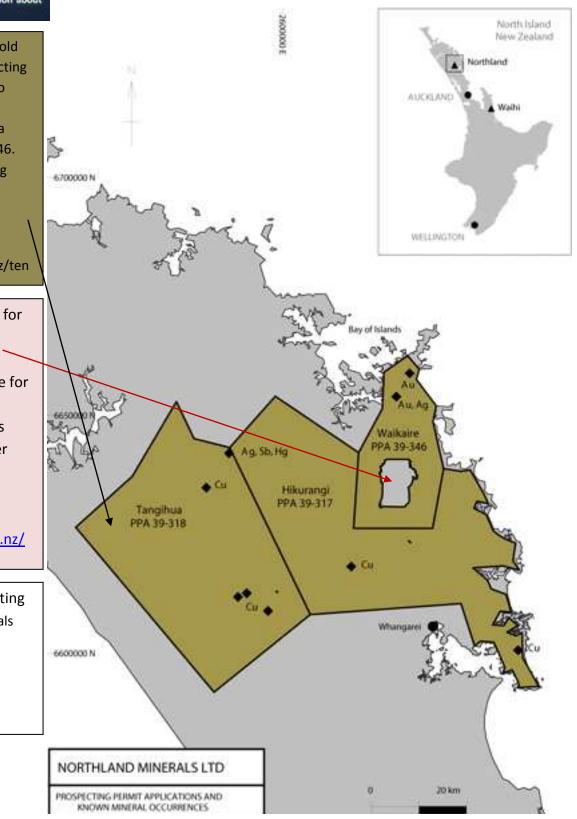

Does the community have all the facts and information to make an informed decision about Mining in Northland?

MAP REFERENCES: Heritage Gold with a 3388 square km prospecting permit application, divided into three separate applications. Hikurangi PPA39-317, Tangihua PPA39-318, Waikaire PPA39-346. Licence could allow prospecting licence the limited use of machinery in area.